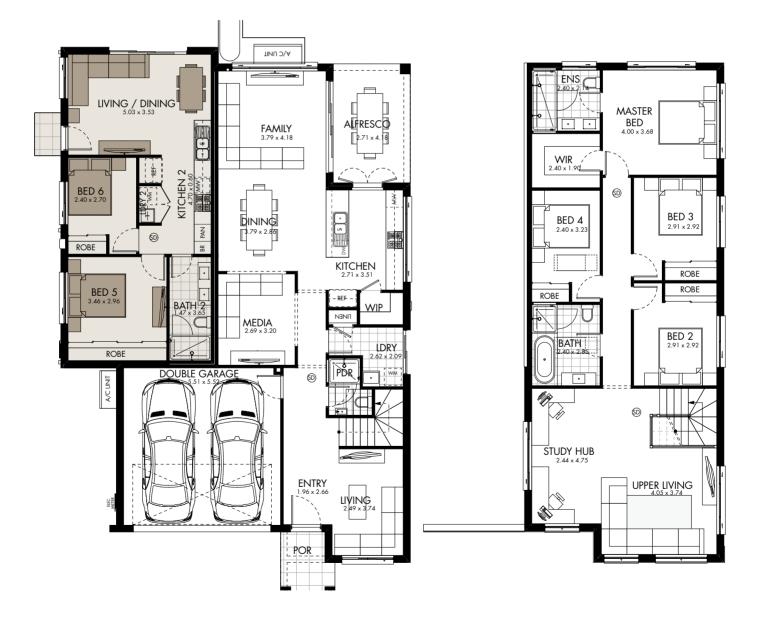

8.5m               | 17m                | 4    |
| Amadeus 24  | 15m                | 30m                | 6    |
| Amberley 34 | 15m                | 30m                | 8    |
| Finlay 25   | 15m                | 30m                | 10   |



#### CLOVER 6











#### AMADEUS 24











#### AMBERLEY 34



| Areas             |            | Dimensions |
|-------------------|------------|------------|
| Ground floor      | 91.6 sqm   | Width      |
| First floor       | 118.73 sqm | Length     |
| Garage            | 33.73 sqm  |            |
| Porch             | 3.98 sqm   |            |
| Alfresco          | 11.31 sqm  |            |
| Granny flat       | 59.94 sqm  |            |
| Granny flat porch | 1.38 sqm   |            |
| TOTAL             | 320.67 sqm |            |



2







#### FINLAY 25













Administration Office 48 Topham Rd, Smeaton Grange, NSW 2567 Phone: 02 4647 6688

Office Hours: Monday to Thursday 9:00am – 5:00pm Friday 9:00am – 4:00pm



**Gledswood Hills Display Home** 53 Gledswood Hills Drive, Gledswood Hills (Access Raby Road) Phone: 0435 440 144

**Open 7 days per week** 10:30am – 4:00pm Closed on public holidays



**Edmondson Park Display Home** 11 Ardennes Ave, Edmondson Park (Off Camden Valley Way) Phone: 02 8731 3374

**Open Thursday to Monday** 10:30am – 4:00pm Closed on public holidays



Marsden Park Display Home 13 McLoughlin Street, Marsden Park (Off Richmond Road) Phone: 02 4589 9809

**Open Thursday to Monday** 10:30am – 4:00pm Closed on public holidays



www.kaplanhomes.com.au January 2019

All designs within thi