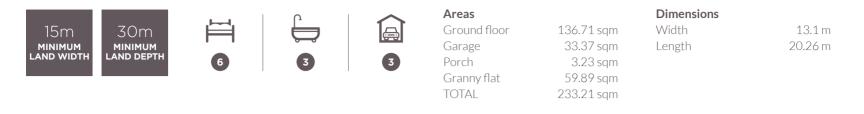

#### AMBERLEY 34

| Areas             |            | Dimensions |
|-------------------|------------|------------|
| Ground floor      | 91.6 sqm   | Width      |
| First floor       | 118.73 sqm | Length     |
| Garage            | 33.73 sqm  |            |
| Porch             | 3.98 sqm   |            |
| Alfresco          | 11.31 sqm  |            |
| Granny flat       | 59.94 sqm  |            |
| Granny flat porch | 1.38 sqm   |            |
| TOTAL             | 320.67 sqm |            |