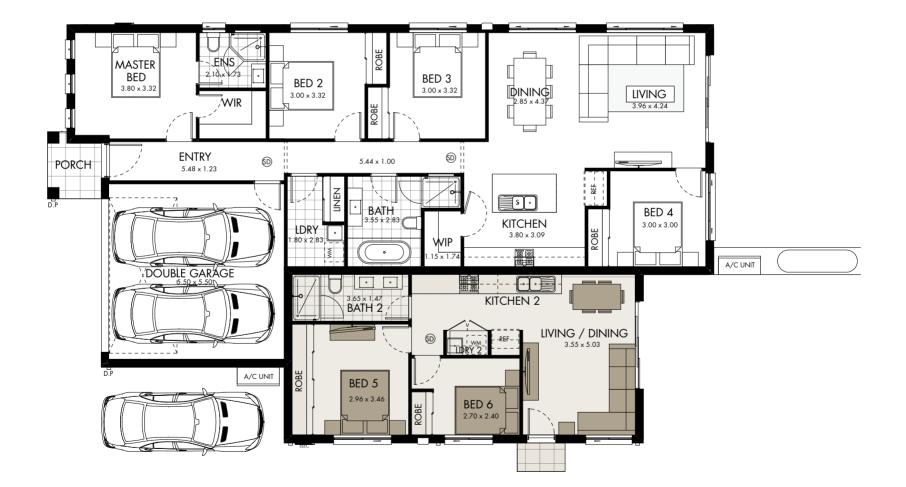

#### AMBERLEY 34

| Areas             |            | Dimensions |
|-------------------|------------|------------|
| Ground floor      | 91.6 sqm   | Width      |
| First floor       | 118.73 sqm | Length     |
| Garage            | 33.73 sqm  |            |
| Porch             | 3.98 sqm   |            |
| Alfresco          | 11.31 sqm  |            |
| Granny flat       | 59.94 sqm  |            |
| Granny flat porch | 1.38 sqm   |            |
| TOTAL             | 320.67 sqm |            |