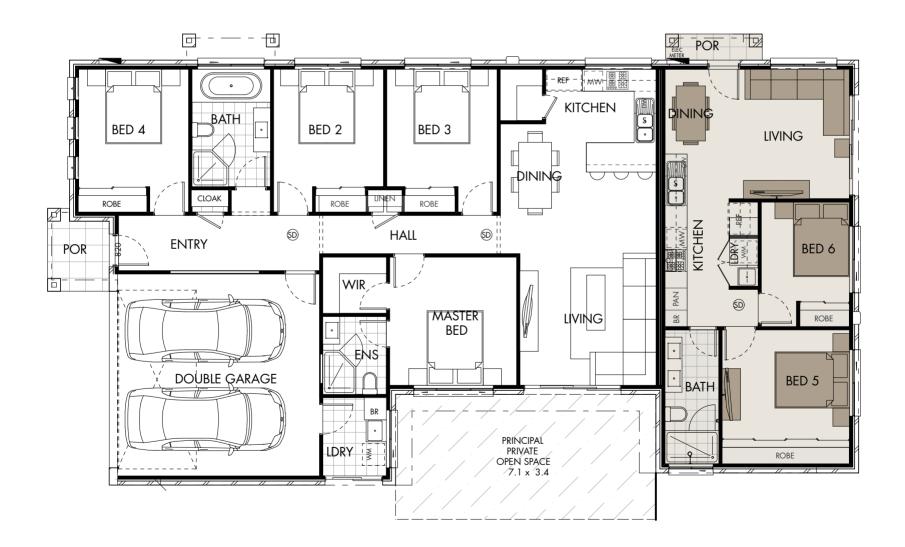

#### AMBERLEY 34

| Areas             |            | Dimensions |
|-------------------|------------|------------|
| Ground floor      | 91.6 sqm   | Width      |
| First floor       | 118.73 sqm | Length     |
| Garage            | 33.73 sqm  |            |
| Porch             | 3.98 sqm   |            |
| Alfresco          | 11.31 sqm  |            |
| Granny flat       | 59.94 sqm  |            |
| Granny flat porch | 1.38 sqm   |            |
| TOTAL             | 320.67 sqm |            |