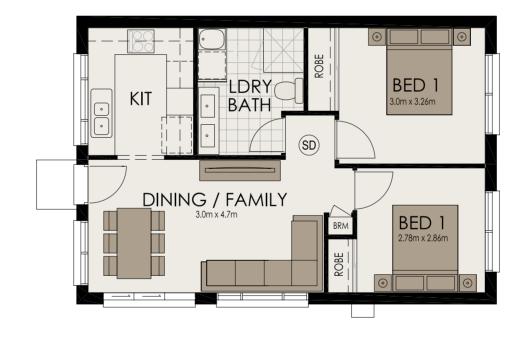

help you to create your dream home. From a thicker slab, to stronger walls our promise to you is superior quality and service at an affordable price, on time and on budget.

We believe in quality above quantity, and we see our customers as people, not numbers. This value and respect for our customers means you can always expect us to operate with honesty and integrity.





## Contents

| Design      | Minimum Land Width | Minimum Land Depth | Page |
|-------------|--------------------|--------------------|------|
| Clover 6    | 8.5m               | 17m                | 4    |
| Amadeus 24  | 15m                | 30m                | 6    |
| Amberley 34 | 15m                | 30m                | 8    |
| Finlay 25   | 15m                | 30m                | 10   |



#### CLOVER 6











#### AMADEUS 24











#### AMBERLEY 34



| Areas             |            | Dimensions |
|-------------------|------------|------------|
| Ground floor      | 91.6 sqm   | Width      |
| First floor       | 118.73 sqm | Length     |
| Garage            | 33.73 sqm  |            |
| Porch             | 3.98 sqm   |            |
| Alfresco          | 11.31 sqm  |            |
| Granny flat       | 59.94 sqm  |            |
| Granny flat porch | 1.38 sqm   |            |
| TOTAL             | 320.67 sqm |            |



2







#### FINLAY 25













Administration Office 48 Topham Rd, Smeaton Grange, NSW 2567 Phone: 02 4647 6688

Office Hours: Monday to Thursday 9:00am – 5:00pm Friday 9:00am – 4:00pm



**Gledswood Hills Display Home** 53 Gledswood Hills Drive, Gledswood