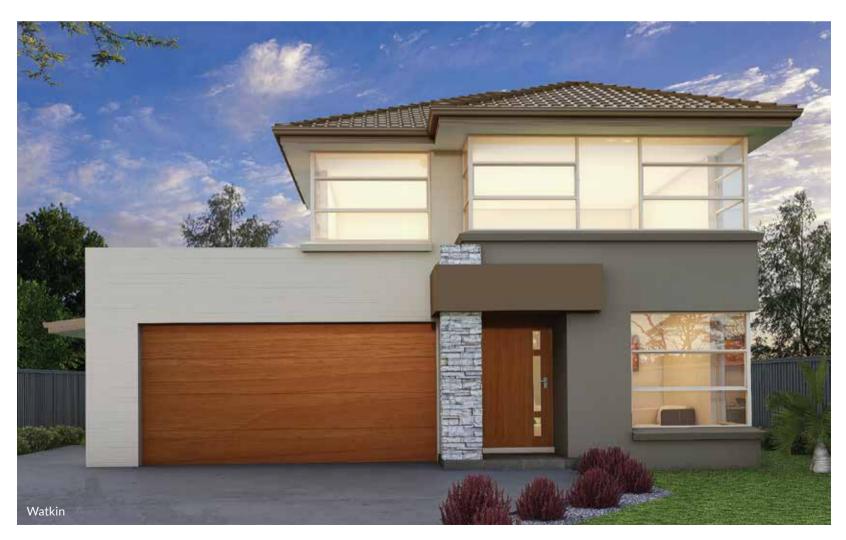

#### AMBERLEY 34

| Areas             |            | Dimensions |
|-------------------|------------|------------|
| Ground floor      | 91.6 sqm   | Width      |
| First floor       | 118.73 sqm | Length     |
| Garage            | 33.73 sqm  |            |
| Porch             | 3.98 sqm   |            |
| Alfresco          | 11.31 sqm  |            |
| Granny flat       | 59.94 sqm  |            |
| Granny flat porch | 1.38 sqm   |            |
| TOTAL             | 320.67 sqm |            |